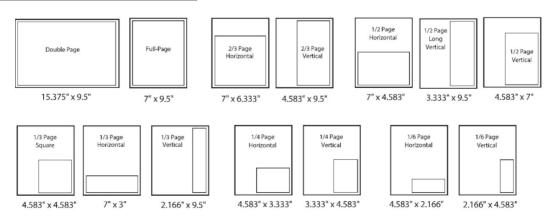

### DOUBLE PAGE SPREAD \$3,000.00

15.375" x 9.5"

### **OUTSIDE BACK COVER** \$2,000.00

8.5" x 11"

### INSIDE COVER \$1,750.00

7" x 9.5"

### FULL PAGE \$1,100.00

7" x 9.5"

### **2/3 PAGE** \$850.00

7" x 6.333" 4.583" x 9.5"

# specs<sub>8</sub> cost

**1/2 PAGE** 

7" x 4.583"

3.333" x 9.5"

\$450.00

4.583" x 7"

### **1/3 PAGE**

4.583" x 4.583"

7" x 3"

2.166" x 9.5"

**1/4 PAGE** 

4.583" x 3.333"

\$350.00

3.333" x 4.583"

\$250.00

### **1/6 PAGE**

2.166" x 4.583"

4.583" x 2.166"