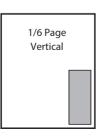

ving your advertisement potential long-term visibility.



Our community includes 2,200 members and over 9,000 AFE Certified professionals within the built environment, worldwide. These individuals, companies, and many more will be seeing your advertisements in our Facilities Engineering Journal!



### DOUBLE PAGE SPREAD \$3,000.00



15.375" x 9.5"

### **OUTSIDE BACK COVER** \$2,000.00



8.5" x 11"

### INSIDE COVER \$1,750.00



7" x 9.5"

### FULL PAGE \$1,100.00



7" x 9.5"

### **2/3 PAGE** \$850.00



7" x 6.333" 4.583" x 9.5"

# specs<sub>8</sub> cost

**1/2 PAGE** 



7" x 4.583"



3.333" x 9.5"

\$450.00



4.583" x 7"

### **1/3 PAGE**



4.583" x 4.583"



7" x 3"



2.166" x 9.5"

**1/4 PAGE** 



4.583" x 3.333"



\$350.00

3.333" x 4.583"

\$250.00

### **1/6 PAGE**





2.166" x 4.583"

4.583" x 2.166"

## 2021

| Issue       | SUBMISSIONS DUE BY | DISTRIBUTION DATE |
|-------------|--------------------|-------------------|
| Spring 2021 | N/A                | N/A               |
| Summer 2021 | 28 May 2021        | 30 June 2021      |
| Fall 2021   | 20 August 2021     | 30 September 2021 |
| Winter 2021 | 19 November 2021   | 31 December 2021  |

# schedule

# advertising

### Terms of Payment:

All advertising must be paid for in advance of publication. No ads will run unless payment or a valid purchase order has been received, at least 2 weeks, prior to the distribution date. Final payment for advertising must be tendered prior to publishing.

### Placement:

Every effort will be made to honor your ad placement request. All ad placements are on a fi