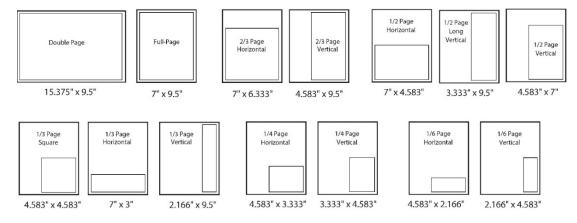

## AFE Journal Advertisement Order Sheet Fax to: 571 766 2142 / Mail to: AFE, 8200 Greensboro Drive Suite 400, McLean, VA 22102

| Select Ad Type and Specifications       |    |                                                                                    |            |  |  |  |
|-----------------------------------------|----|------------------------------------------------------------------------------------|------------|--|--|--|
| Type (select one)                       | Sp | ecs (select one)                                                                   | Price      |  |  |  |
| Double Page Spread                      |    | 15.375" x 905"                                                                     | \$3,500.00 |  |  |  |
| Outside Back cover                      |    | 7″ x 9.5″                                                                          | \$2,500.00 |  |  |  |
| Inside front cover or Inside back cover |    | 7″ x 9.5″                                                                          | \$2,200.00 |  |  |  |
| Full Page                               |    | 7″ x 9.5″                                                                          | \$1,100.00 |  |  |  |
| □ 2/3 page                              |    | 7″ x 6.333″ (horizontal)<br>4.583″ x 9.5″ (vertical)                               | \$850.00   |  |  |  |
| □ 1/2 page                              |    | 7″ x 4.583″ (horizontal)<br>3.33″ x 9.5″ (long vertical)<br>4.583″ x 7″ (vertical) | \$500.00   |  |  |  |
| □ 1/3 page                              |    | 4.583" x 4.583" (square)<br>7" x 3" (horizontal)<br>2.166" X 9.5" (vertical)       | \$450.00   |  |  |  |
| □ 1/4 page                              |    | 4.583" x 3.333" (horizontal)<br>3.333" x 4.583" (vertical)                         | \$350.00   |  |  |  |
| □ 1/6 page                              |    | 4.583" x 2.166" (horizontal)<br>2.166" x 4.583" (vertical)                         | \$250.00   |  |  |  |